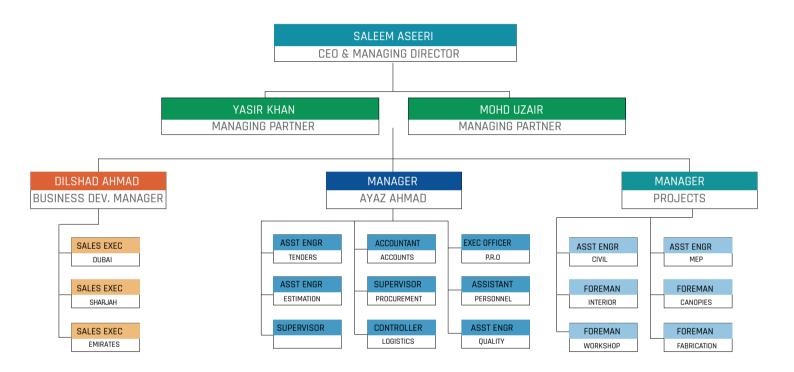

#### CORPORATE MANAGEMENT

#### ORGANIZATION CHART

OPERATORS, DRIVERS, TECHNICIANS, JUNIOR AND SUPPORT STAFF ARE NOT INCLUDED IN THIS CHART